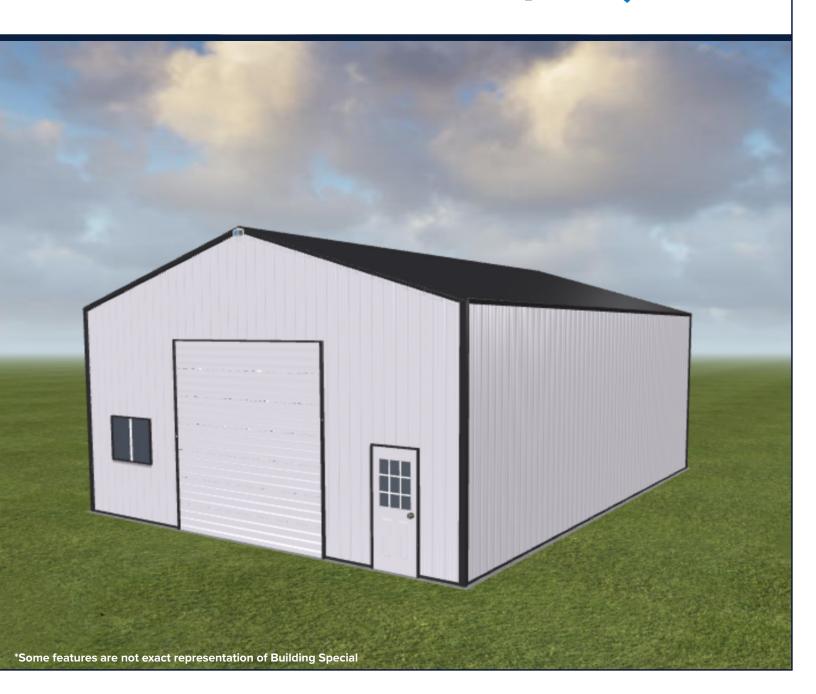

#### **SPECIAL FEATURES INCLUDE:**

(1) 12' x 12' OVERHEAD DOOR FRAME-OUT ONLY

3' x 6'-8' ALUMINUM FRAME STEEL ENTRY DOOR WITH GLASS

3' x 4' SINGLE-HUNG DOUBLE WINDOW WITH SCREEN

**CONTINUOUS VENTED RIDGE CAP** 

**HEAVY DUTY GUTTERS & DOWNSPOUTS** 