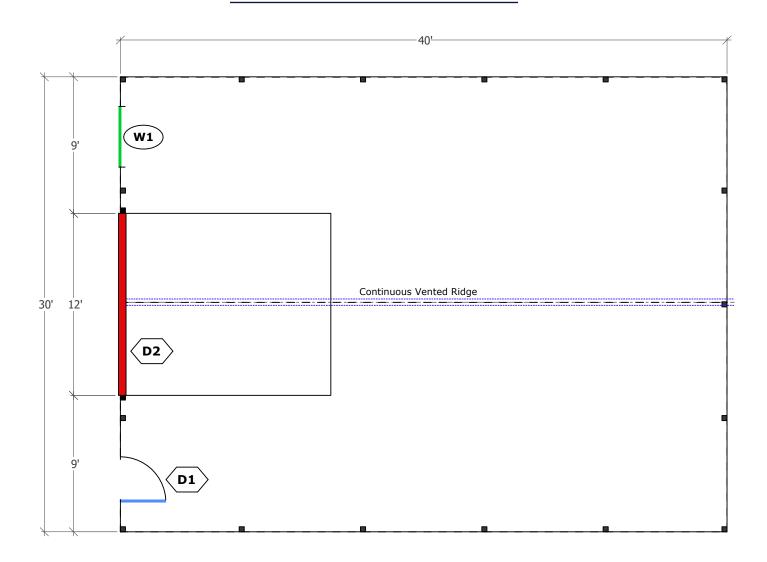

#### **SPECIAL FEATURES INCLUDE:**

(1) 12' x 12' OVERHEAD DOOR FRAME-OUT ONLY

3' x 6'-8' ALUMINUM FRAME STEEL ENTRY DOOR WITH GLASS

3' x 4' SINGLE-HUNG DOUBLE WINDOW WITH SCREEN

**CONTINUOUS VENTED RIDGE CAP** 

**HEAVY DUTY GUTTERS & DOWNSPOUTS** 