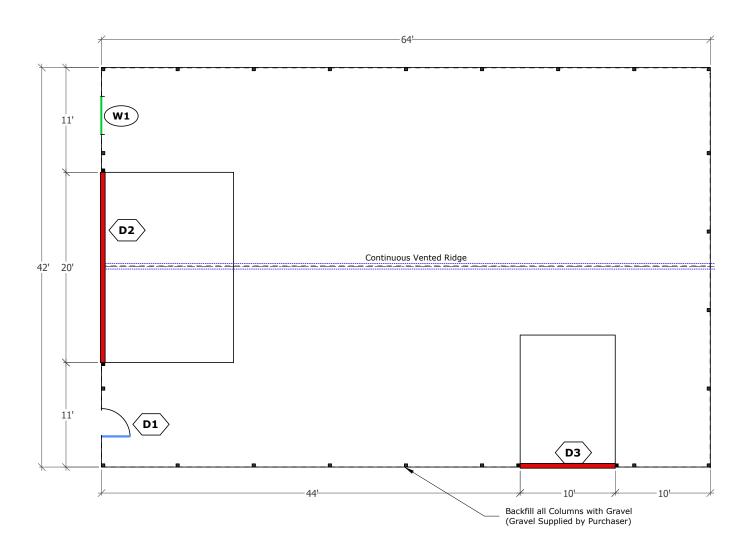

#### **SPECIAL FEATURES INCLUDE:**

(1) 20' x 14' & (1) 10' x 14' OVERHEAD DOOR FRAME-OUT ONLY

3' x 6'-8' ALUMINUM FRAME STEEL ENTRY DOOR WITH GLASS

3' x 4' SINGLE-HUNG DOUBLE WINDOW WITH SCREEN

**CONTINUOUS VENTED RIDGE CAP** 

**HEAVY DUTY GUTTERS & DOWNSPOUTS** 