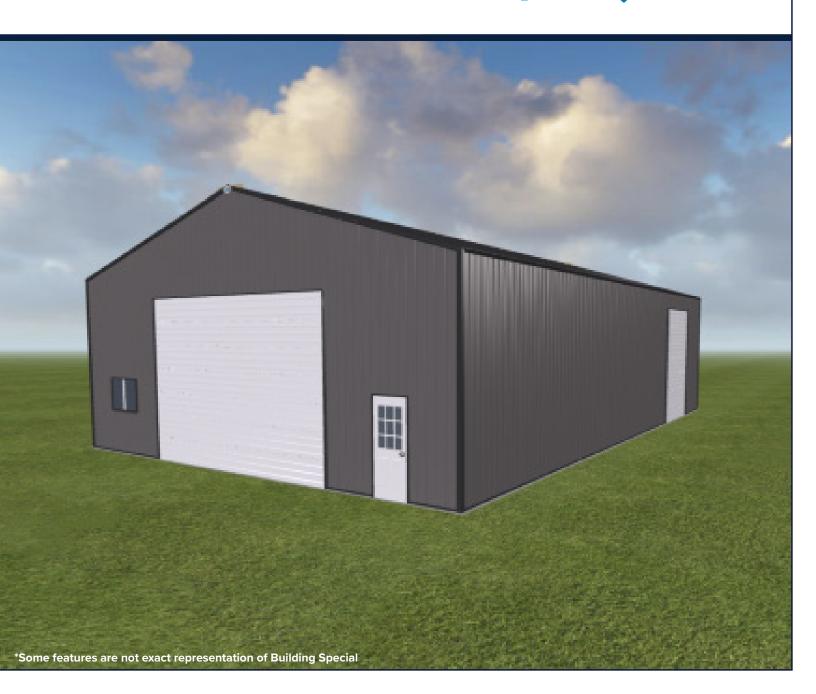

#### **SPECIAL FEATURES INCLUDE:**

(1) 20' x 14' & (1) 10' x 14' OVERHEAD DOOR FRAME-OUT ONLY

3' x 6'-8' ALUMINUM FRAME STEEL ENTRY DOOR WITH GLASS

3' x 4' SINGLE-HUNG DOUBLE WINDOW WITH SCREEN

**CONTINUOUS VENTED RIDGE CAP** 

**HEAVY DUTY GUTTERS & DOWNSPOUTS** 