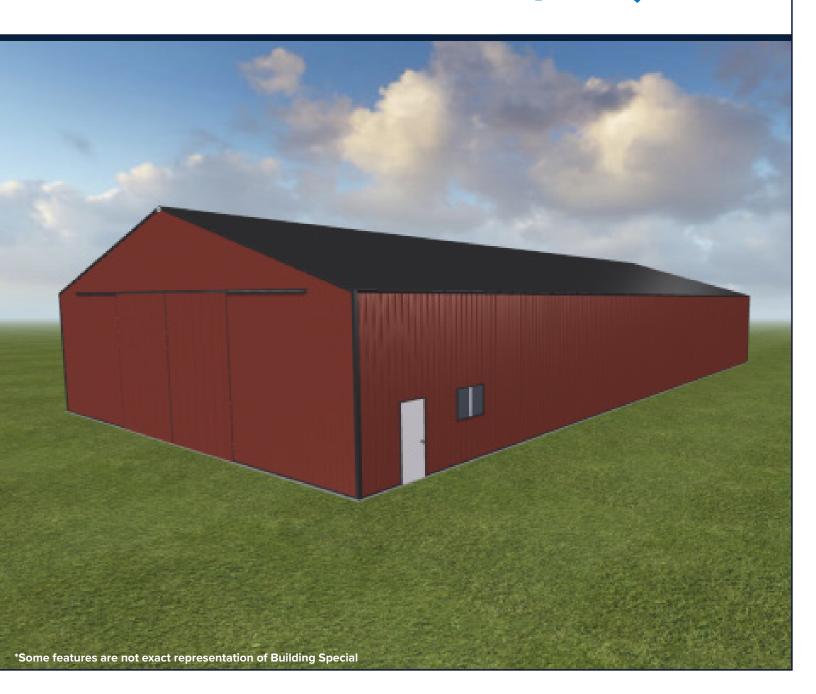

#### **SPECIAL FEATURES INCLUDE:**

(1) 30' x 16' EASYMOTION SPLIT SLIDING DOOR WITH STEP SAVER LATCH

3' x 6'-8' ALUMINUM FRAME STEEL ENTRY DOOR

3' x 4' SINGLE-HUNG DOUBLE WINDOW WITH SCREEN

**CONTINUOUS VENTED RIDGE CAP** 

**HEAVY DUTY GUTTERS & DOWNSPOUTS** 