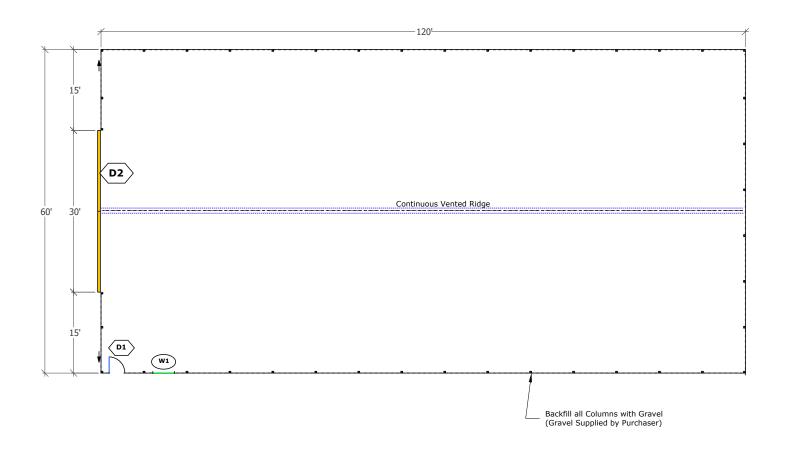

#### **SPECIAL FEATURES INCLUDE:**

(1) 30' x 16' EASYMOTION SPLIT SLIDING DOOR WITH STEP SAVER LATCH

3' x 6'-8' ALUMINUM FRAME STEEL ENTRY DOOR

3' x 4' SINGLE-HUNG DOUBLE WINDOW WITH SCREEN

**CONTINUOUS VENTED RIDGE CAP** 