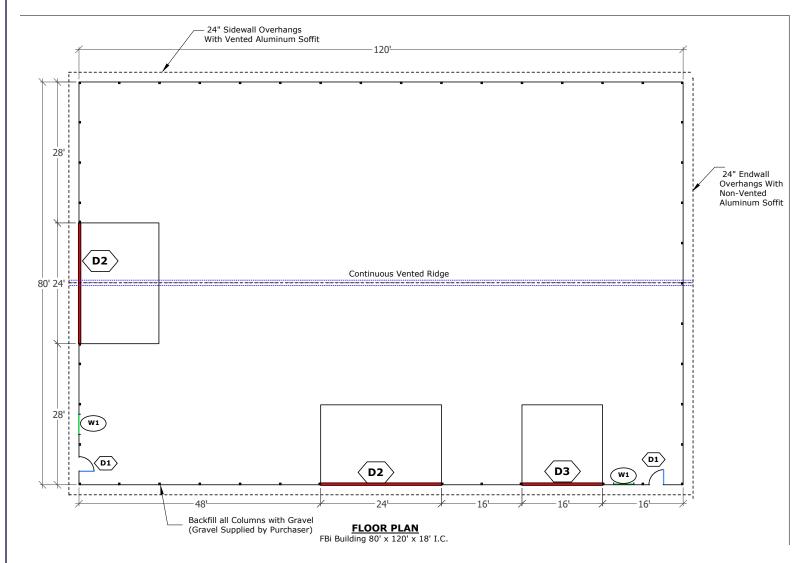

#### **SPECIAL FEATURES INCLUDE:**

- (1) 24' x 16' & (1) 16' x 16' OVERHEAD DOOR FRAME-OUT ONLY
- (2) 3' x 6'-8' ALUMINUM FRAME STEEL ENTRY DOOR
- (2) 3' x 4' SINGLE-HUNG DOUBLE WINDOW WITH SCREEN

24" OVERHANGS